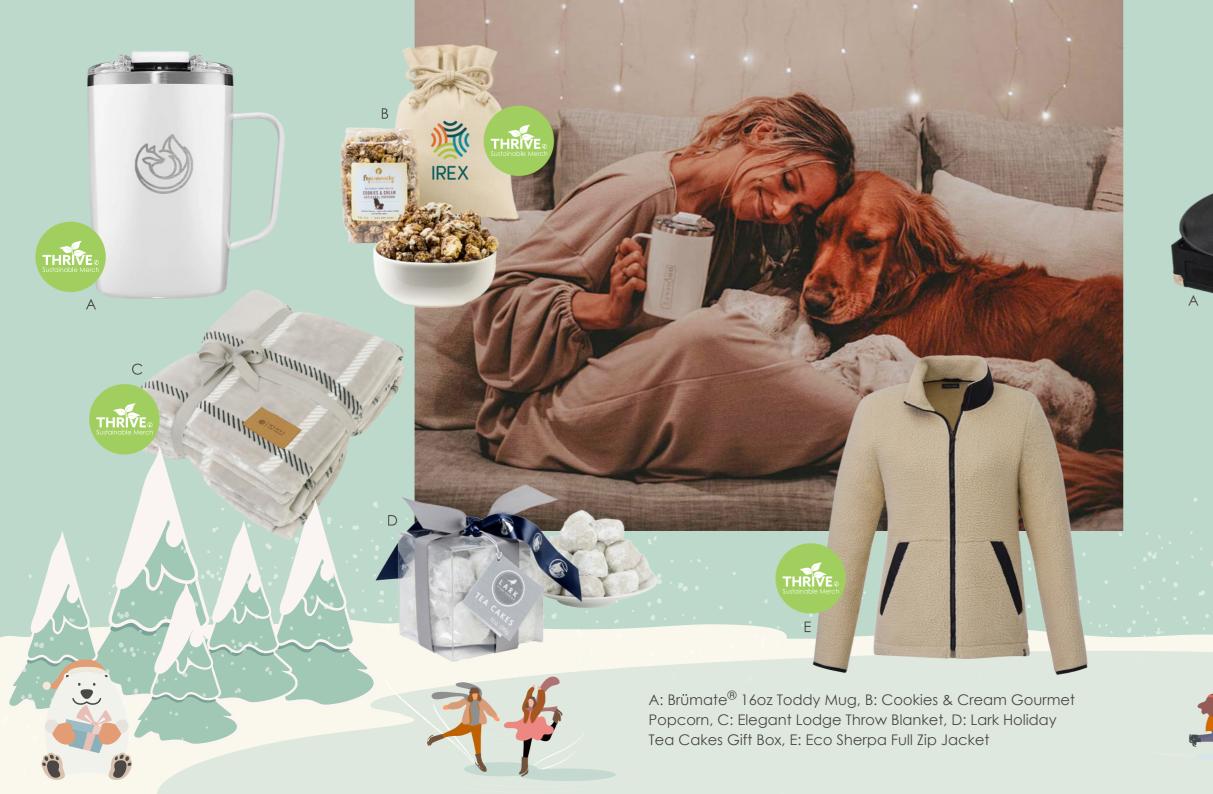

Ľ



A: Victor Metro Dual Bluetooth Suitcase Turntable, B: Recycled Hardcover Journal & Pen Combo, C: tentree<sup>®</sup> TreeBlend Polo, D: Cleer Enduro ANC Noise Canceling Headphones, E: 12oz Matte Ceramic Mug

Moulin Rue

· BAKERY ·

THRIVE

/ICT/JR

THRIVE

A: La Cuisine Appetizer Trio Tray, B: On the Go Eco Kit with Sling Bag, Airpods Case Cover and Small Pouch, C: Chocolate Covered Oreos<sup>®</sup> in Gift Box, D: Moleskine Hard Cover Holiday Notebook

600

A Agency

3

THRIVE

• •



A: 16.9oz Matte Tumbler with Foil Print, B: 24oz Stainless Bottle with Carry Handle and Foil Print, C: Russell Outdoors Basin Jacket, D: rPET Tote Bag, E: Rolling Stone Speaker & Wireless Charger

-

- AL

THRIVE

THRIVE

HARRIS

love beace

D

A: Recycled Vintage Washed Crew Sweatshirt, B: HydroFlask<sup