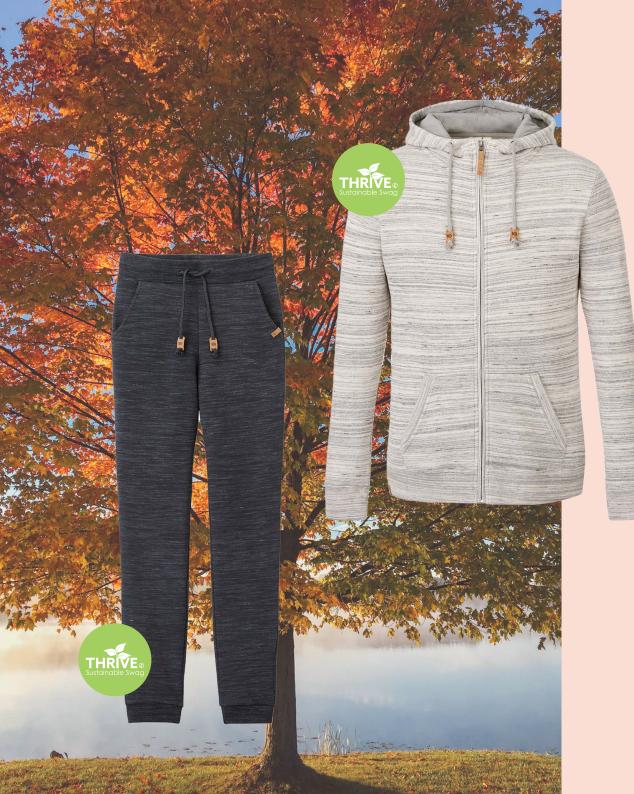

tentree plants ten trees for every apparel item purchased.

Clockwise from Left: tentree perfect fit sweatpants, tentree full zip hoodie and tentree organic cotton t-shirt

camp gilead

Clockwise from Left: Ogio® Quarter Zip Flux pullover, 16oz stainless steel vacuum insulated bottle and 5x7 Northwoods journalbook.