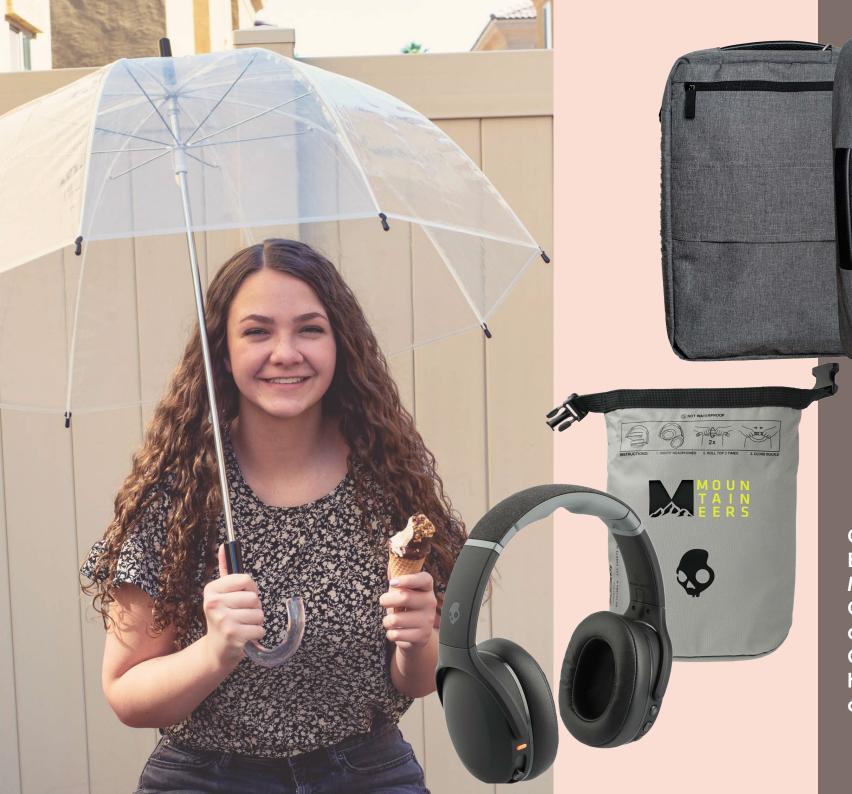

Clockwise from Left: Bubble umbrella, Metropolitan Computer Backpack and Skullcandy Crusher EVO bluetooth headphones with carrying case.