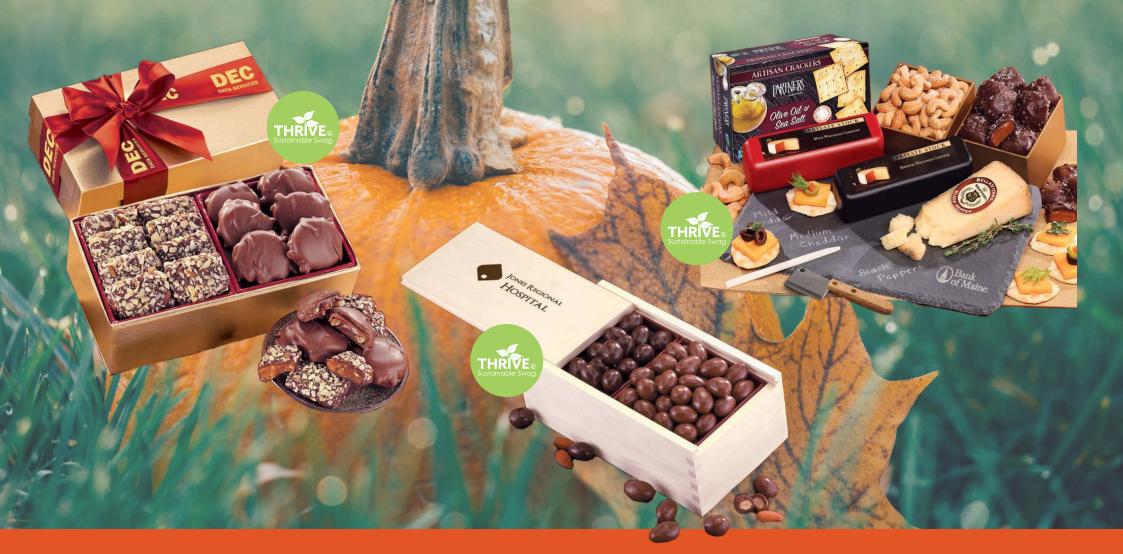

# Food that gives back, 15% of profits are donated to the Habitat for Humanity of Wausau.

Clockwise from Left: Toffee & Turtles medium box with custom ribbon, Natural Cheese Plate with slate platter and selection of cheeses, nuts & crackers and Dark & Milk Chocolate Covered Almonds in wooden gift box.