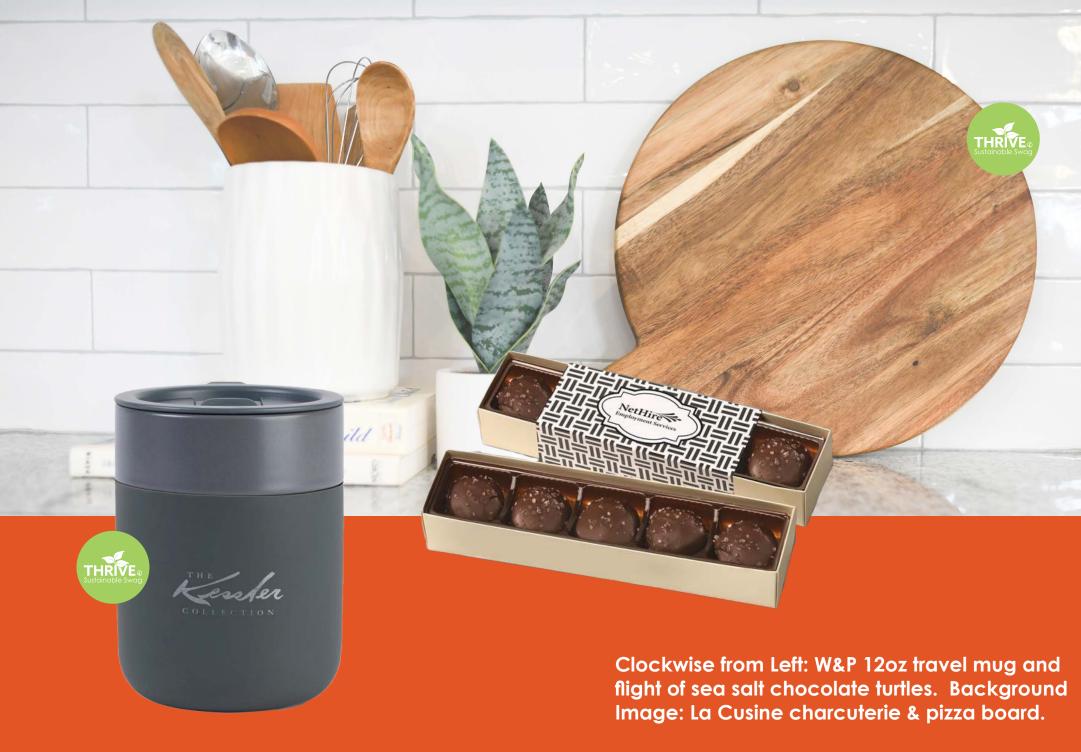

HRIVE

2 E Frank And Oak

Clockwise from Top: Anker® Soundcore mini bluetooth speaker, 11-piece whiskey stone set and Renew RPET zippered tote bag made from plastic bottles.

Clockwise from Top: Miir vacuum insulated food canister, Trio box of sweets and Sprigbox Mint garden kit containing natural seeds with special growing media. Background Image: Ashbury Backpack made from 10 plastic water bottles and 20oz Stainless Steel bottles with natural woodgrain print.