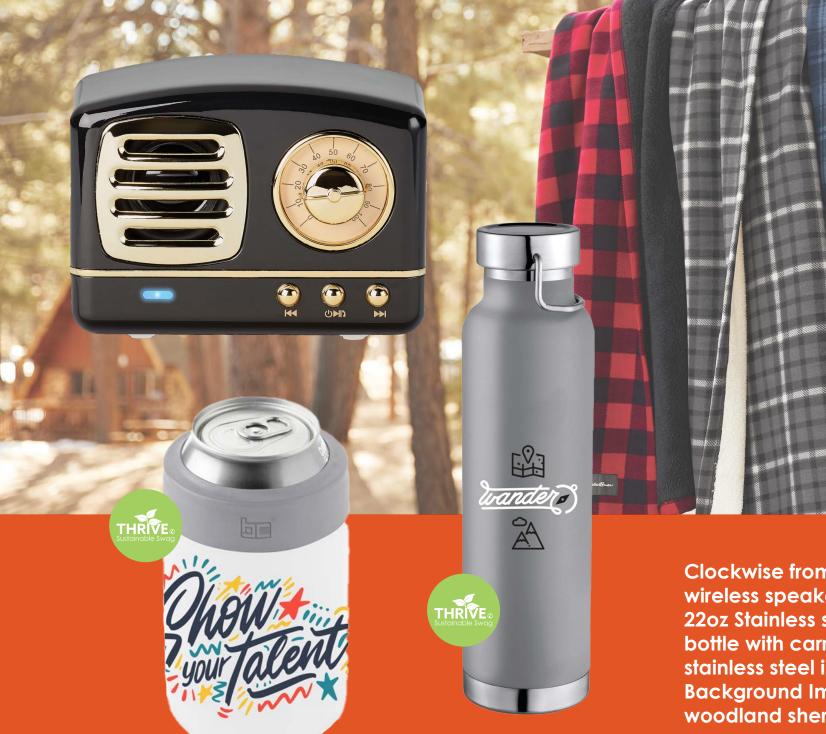

Clockwise from Left: Giant domino set with carrying case, Basecamp folding camp chair with carrying case, Stormtech Mission technical shell and popcorn snack packs in a variety of flavors.

Clockwise from Left: Vintage inspired wireless speaker with built in microphone, 22oz Stainless steel vacuum insulated bottle with carry handle and Basecamp stainless steel insulated can holder. Background Image: Eddie Bauer woodland sherpa blankets