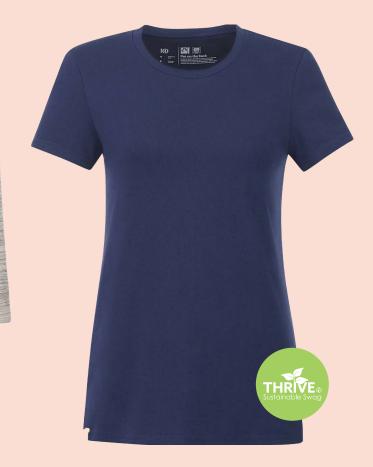

tentree plants ten trees for every apparel item purchased.

Clockwise from Left: tentree perfect fit sweatpants, tentree full zip hoodie and tentree organic cotton t-shirt

camp gilead

Clockwise from Left: Ogio® Quarter Zip Flux pullover, 16oz stainless steel vacuum insulated bottle and 5x7 Northwoods journalbook.