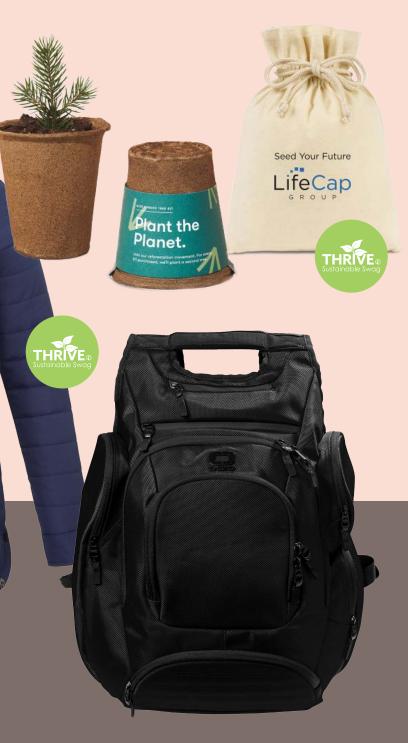

#### For every Modern Sprout kit purchased, a donation is made to plant a tree.

Clockwise from Left: Ladies Eco insulated shacket, Modern Sprout® One For One Tree Kits and Ogio® Metro Ballistic computer backpack