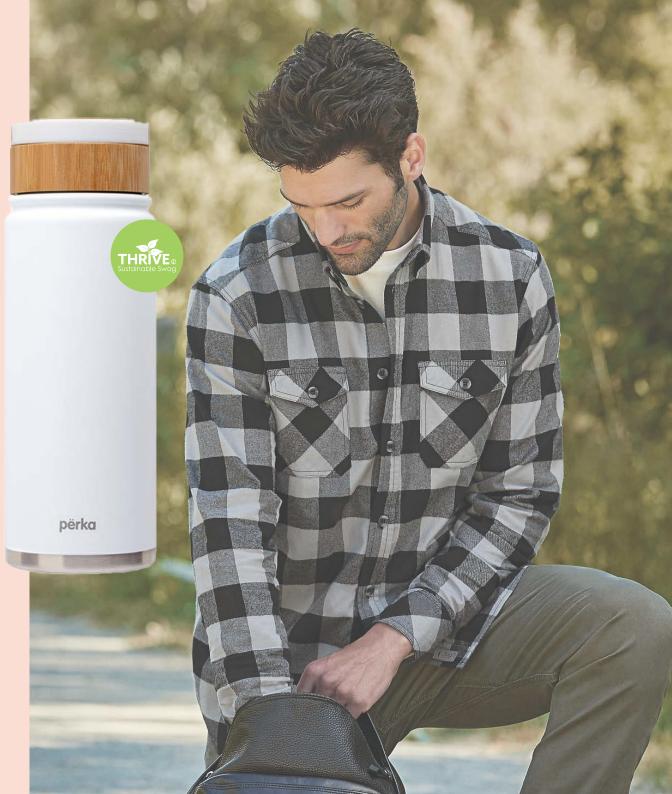

THRIVE

Clockwise from Left: Anker® Soundcore bluetooth earbuds, Modern Sprout® Terracotta Daisies Kit, 18oz Perka vacuum insulated bottle that donates to Shelter to Soldier™ and Roots73 Sprucelake flannel button down plaid shirt.