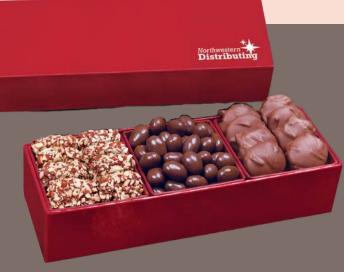

# Food that gives back, 15% of profits are donated to the Habitat for Humanity of Wausau.

Clockwise from Left: Toffee & Turtles medium box with custom ribbon, Natural Cheese Plate with slate platter and selection of cheeses, nuts & crackers and Dark & Milk Chocolate Covered Almonds in wooden gift box.