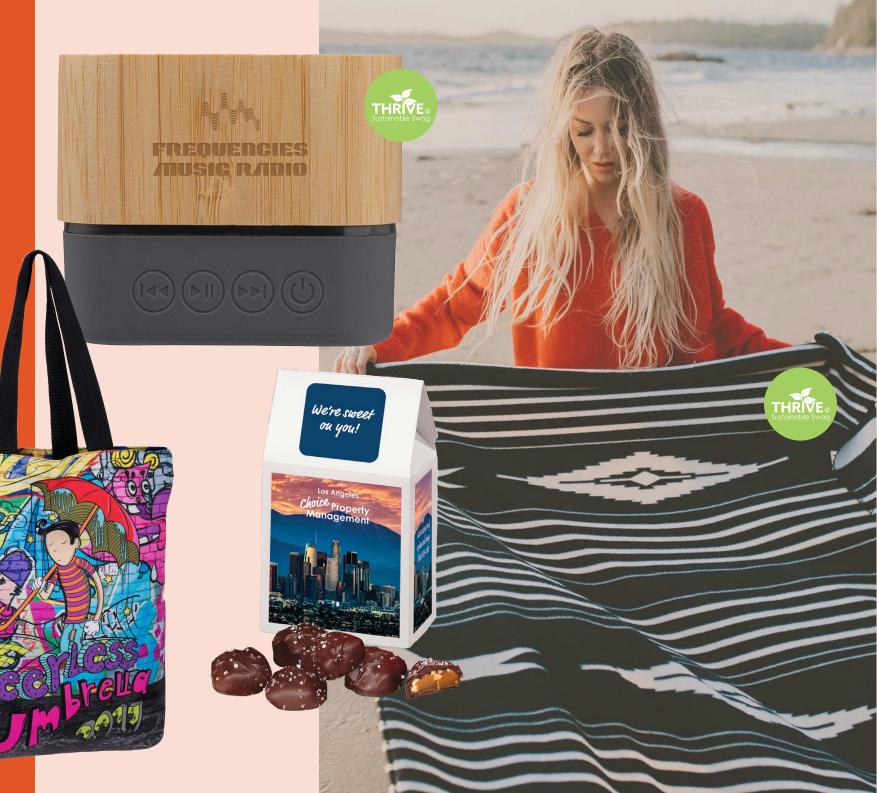

Clockwise from Left: Alternative Apparel Weathered Slub cotton v-neck t-shirt, Deluxe on the go lunch set and Solo<sup>®</sup> Re:store laptop tote made of 10 recycled PET bottles.

 $\left( \right)$ 

Clockwise from Top: Bamboo wireless light up speaker, Slowtide fleece blanket made of 100% recycled materials, Box of 8 sea salt almond turtle chocolates and USA made all over dye sublimated tote bag.