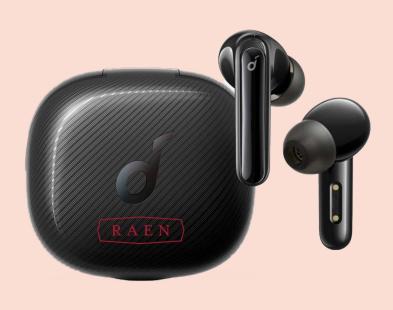

THRIVE

Clockwise from Left: Anker® Soundcore bluetooth earbuds, Modern Sprout® Terracotta Daisies Kit, 18oz Perka vacuum insulated bottle that donates to Shelter to Soldier™ and Roots73 Sprucelake flannel button down plaid shirt.