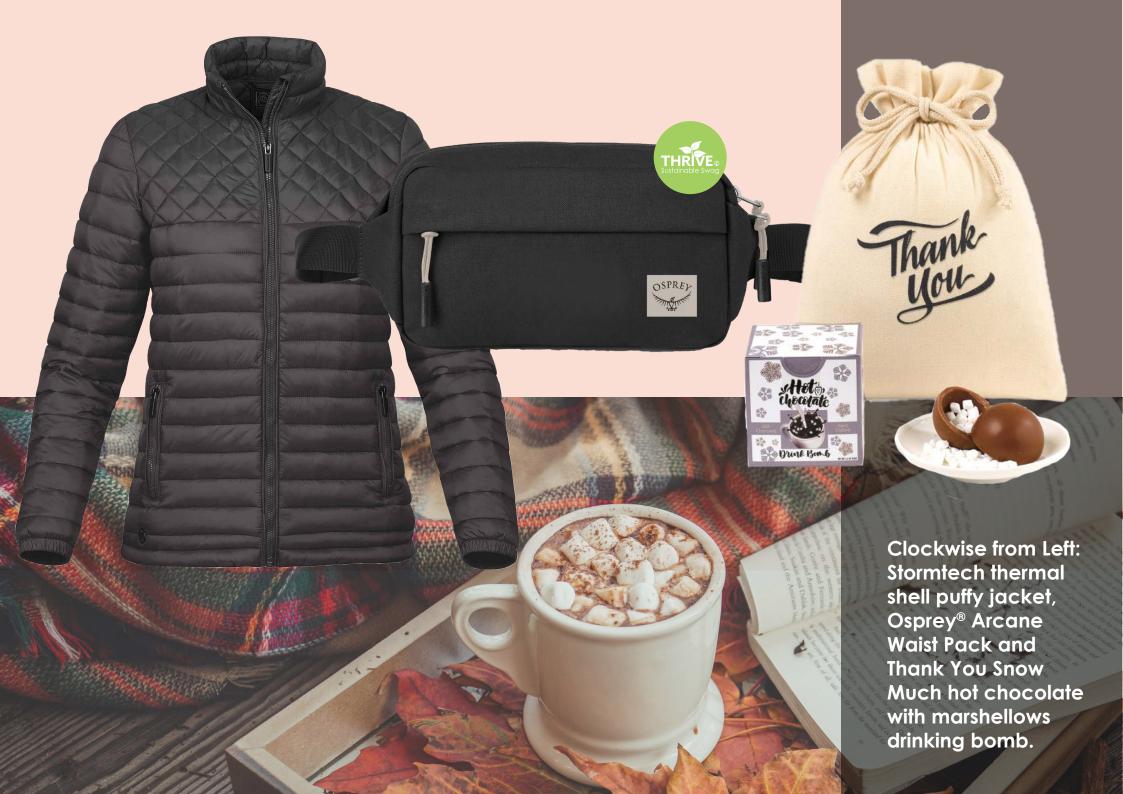

With every WORK<sup>®</sup> purchase a donation is made to Shelter to Soldier<sup>TM</sup>, a nonprofit that rescues dogs to train as service animals for veterans.

Clockwise from Left: WORK® RPET backpack made of recycled plastic bottles, Stormtech Avalanche system jacket and 12oz metallic double wall insulated mug.