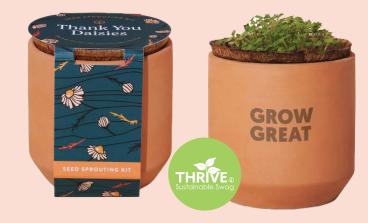

THRIVE

Clockwise from Left: Anker® Soundcore bluetooth earbuds, Modern Sprout® Terracotta Daisies Kit, 18oz Perka vacuum insulated bottle that donates to Shelter to Soldier™ and Roots73 Sprucelake flannel button down plaid shirt.