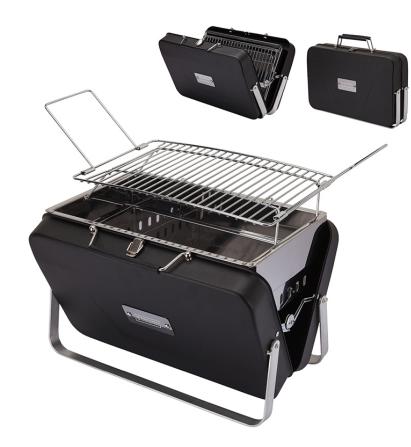

#### Portable BBQ Set

The portable BBQ grill is the perfect companion on your next picnic or hike. Its portable design and rubber coated handles make this grill easy to carry. Simply open the supporting legs and unlatch the lid to reveal a 13" x 8 1/4" chrome-plated grill grate and charcoal bin. Two side handles allow you to move the grill close to or further away from the fire so you can grill at the perfect temperature. Includes a chrome plated engraving plate.