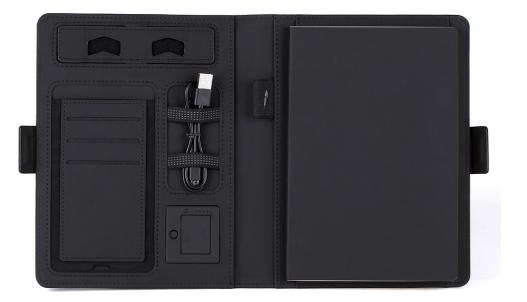

# Wireless Charging Portfolio

Linen polyester and soft PU wireless charging portfolio with magnetic closure. Features an integrated 5000mAh built in power bank for powering the wireless charging pad on the front cover. Internal pop up USB port for non-wireless charging tech products. Interior includes replaceable 64 ivory sheet lined notebook with matte black cover (8-1/4"L x 5-1/2"W x 3/8"D); organization panel (3 card holder, phone/tablet stand, elastic accessory storage); pen loop; interior LED charge indicator.