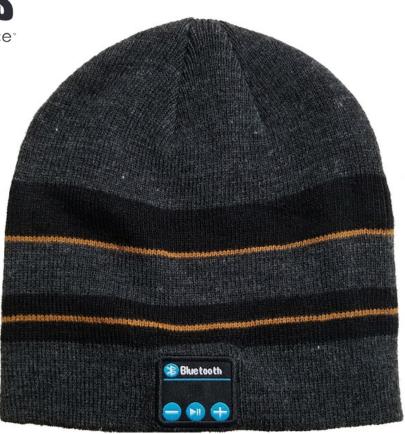

# **Bluetooth Beanie – Baggy**

Keep your head warm and listen to music – it is time to ditch those headphones and rock a music hat!