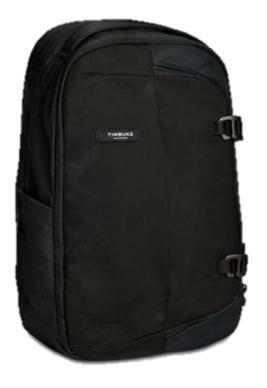

#### **Never Check Backpack**

A travel pack you'll never check because its carry capacity is huge but it fits in small spaces.