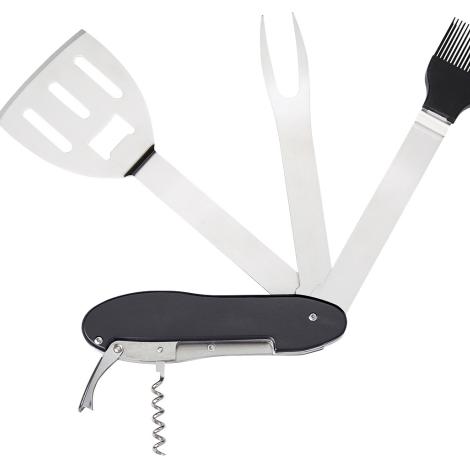

# 5 – Piece BBQ Ninja

Be the master of your backyard cook-outs with the BBG Ninja. Includes a Spatula, Fork, Brush, Bottle Opener and Cork Screw. Travel bag with hook and loop closure included.