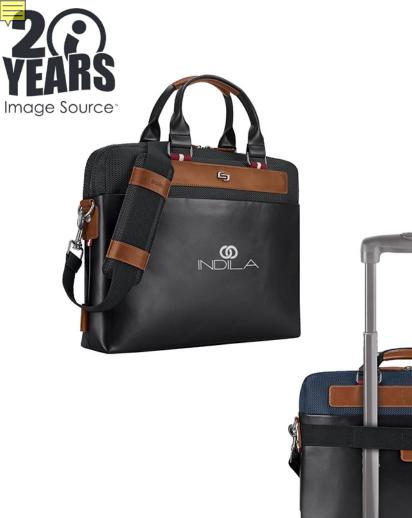

# **Slim Brief**

The fully-lined Solo Southampton Slim Brief features Tartan blue interiors and is constructed with polyester and leatherette. This bag features a zippered main section with a padded compartment that protects laptops up to 15.6" and a dedicated tablet pocket. The zippered front pocket features organizers, pen pockets and a key hook. It also offers padded carry handles, a trolley handle pass-through strap, and a removable and adjustable 1 1/2" x 52" padded shoulder strap.