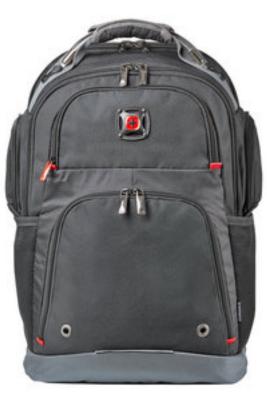

#### 16" Laptop Backpack

Carrying your laptop is a necessity so why not do it in style and equally important, comfortable. You will through on this backpack and never want to take it off!