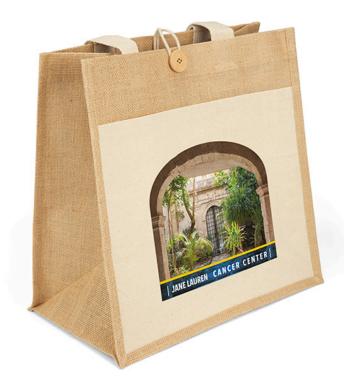

#### **Reusable Tote**

Stylish and strong enough to hold up to heavy loads, the Reusable Tote features a natural-colored jute exterior with a 10-oz. cotton front pocket and a laminated interior. Features wooden buttons with loop closures and 1 ¼"- wide x 28"long cotton twill handles.