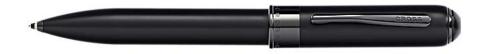

#### **Cross Coal Black Ballpoint Pen**

Bold both in size and concept, this innovative pen will not go unnoticed. Its design is reminiscent of futuristic steam trains seen on 1940s and 1950s era posters. The tracking device inside offers a suite of features to ensure you never get separated from it (or your phone). It's a truly unique writing instrument to own or give as a gift.