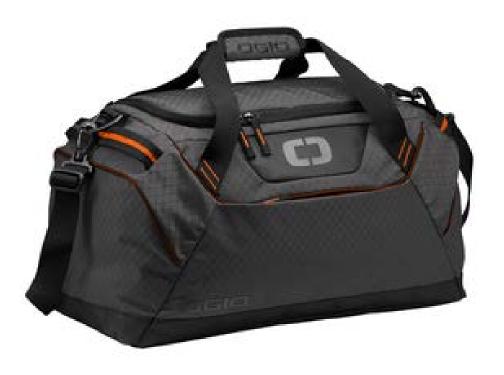

#### Ogio Catalyst Duffel

Made for the gym or a weekend trip, our modern duffel has ample room to store and organize everything you need.