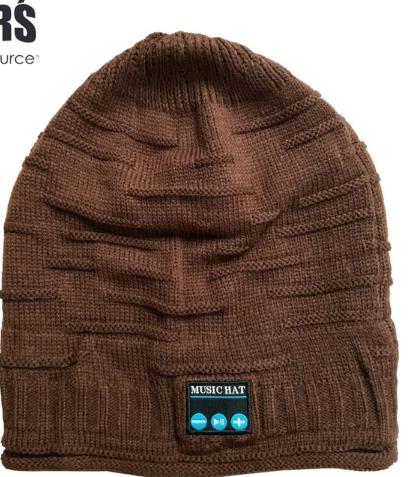

# **Bluetooth Beanie – Baggy**

Keep your head warm and listen to music – it is time to ditch those headphones and rock a music hat!

## Bluetooth Beanie – Classic Knit

Keep your head warm and listen to music – it is time to ditch those headphones and rock a music hat!