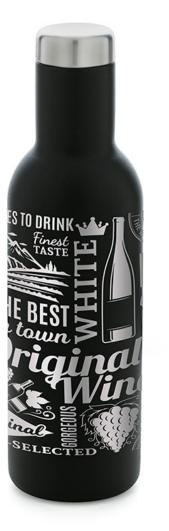

#### Wine Growler

25 oz. Vacuum insulated stainless steel double wall wine growler with screw on lid. Powder coated and fits 750 mL of wine.

sustainable, shared-use moving an HAUL LIHAUL