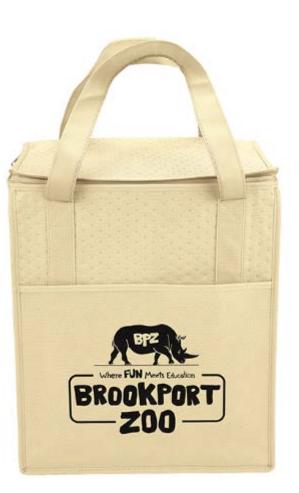

#### **Super Tote**

The newest addition to our Tote collection has a flat top that zips completely closed to keep contents hot or cold. The insulated Super Tote<sup>™</sup> features a durable 238 combined GSM premium non-woven polypropylene exterior, thermal foil interior, dual reinforced handles, and a plastic bottom insert.