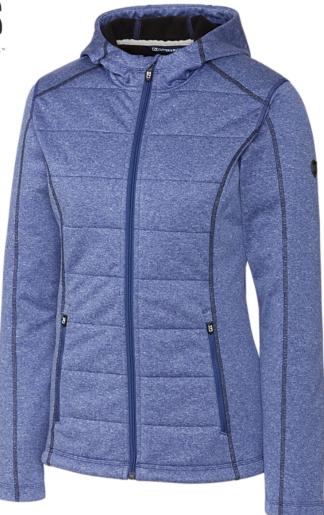

#### Ladies Quilted Jacket

Reach for the stars in the comfy, cozy and cute quilted jacket. This full zip hoody features heathered fleece with quilting and insulation, mesh lining and front zipper pockets.