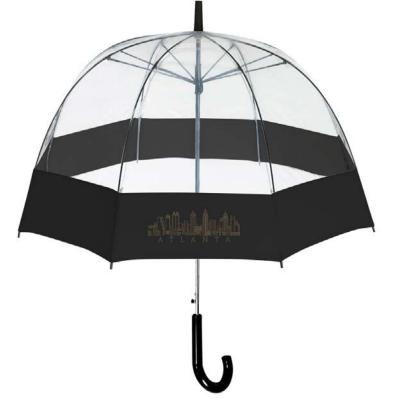

# Seattle Scape Bubble Umbrella

Show off some hometown pride with our brand new Cityscapes bubble umbrella. The crystal clear see-through canopy has a 6-inch wide black fabric border printed with a gold city skyline and gold block print in the major city of your choice.