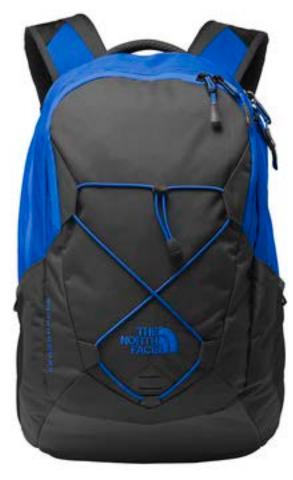

#### The North Face Ground Work Backpack

This iconic 26-liter backpack doesn't play around when it comes to protecting and organizing your gear. With the bungee cords crisscrossing the front of the pack, you can secure additional layers or equipment to keep things always accessible.