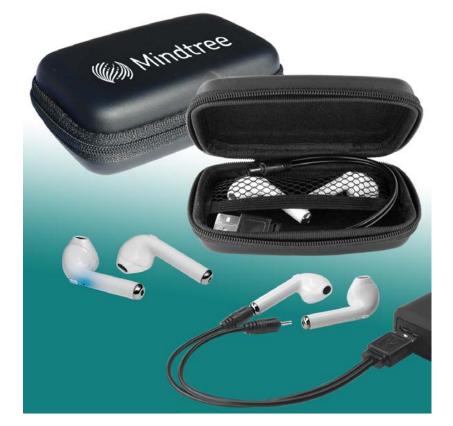

#### **Sound Pods**

These trendy wireless headphones are all the craze! Portable, easy to charge, and lasting power, what else could you ask for?