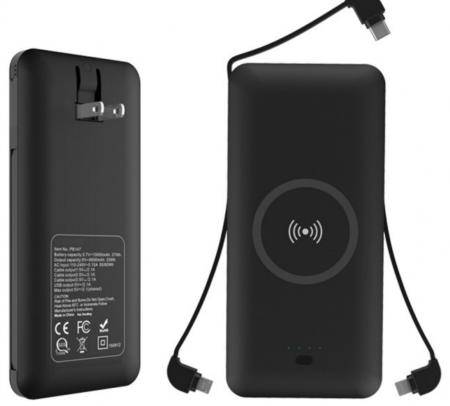

#### Universal Power Bank + Wireless Charging

Have a wireless charging phone? Place it on the AirCharge Plus to power up! Still charging using wires? No problem! All major cables are built right in: Lightning Compatible, micro USB, and Type-C. When time to recharge this item simply plug it directly into your wall via the integrated AC Plug.