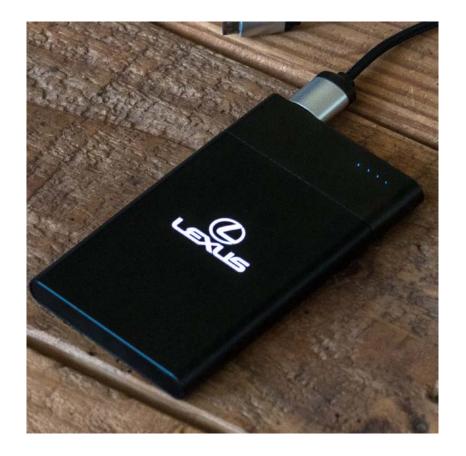

#### **Showtime Power Bank**

Give your logo the star treatment it deserves with our fully UL Certified, 4,000 mAh power bank. Designed with a laser engrave-able ABS plastic body which allows your logo to light up & is highlighted by two choices of metal bands deep royal blue or black brushed chrome.