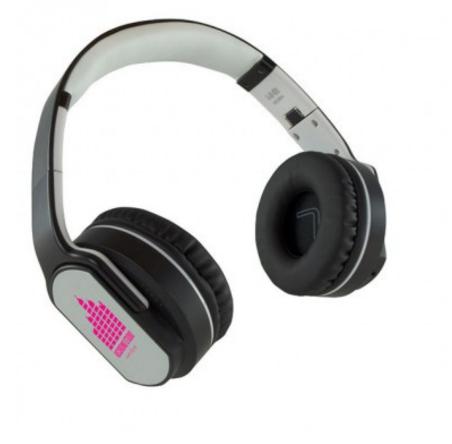

# Headphone Speakers

Wireless over-ear headphones that convert to loud speakers. Features include adjustable head strap that folds for compact storage, SD card slot, FM Radio, NFC ready, includes minijack and charging cable.