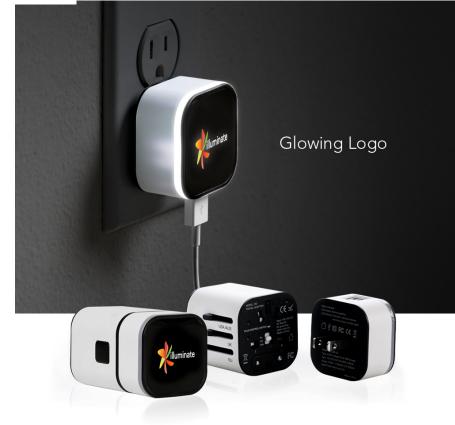

# Illuminating Dual USB Travel Adapter

Charge your laptops, tablets, and smart phones in over 150 countries! When plugged in, this essential travelers companion has a LED top panel that prominently illuminates your logo.