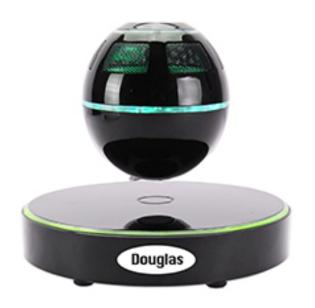

# **Floating Speaker**

The Floating Speaker is a one-of-a-kind product that fuses design with technology, bringing you the best of both the worlds with this leap in the genre of Wireless Speakers. This product flawlessly levitates over a magnetic base that helps it to continuously rotate. With amazing sound-quality, this Floating Speaker stands out from the crowd of regular Wireless Speakers, making heads turn with awe and appreciation. There is also a light ring that displays various colors when in use.