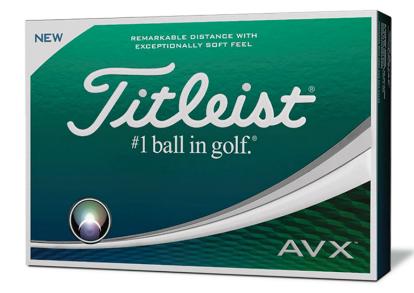

# **Golf Ball Set**

The New Titleist AVX golf ball utilizes breakthrough core, cover and aerodynamic technology. AVX is a premium performance golf ball for golfers who prioritize distance and extremely soft feel with a piercing, low ball flight. It has been engineered to be the lowest flying, lowest spinning and softest feeling high performance golf ball in the Titleist line.