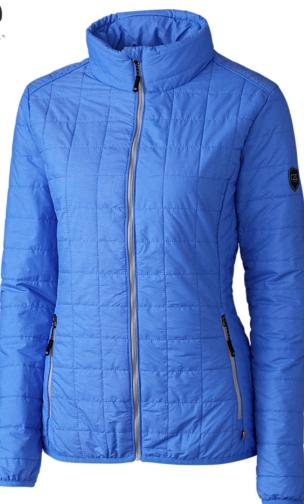

#### Ladies Rainer Jacket

Lightweight, low-profile quilting makes this a three-season staple. Packable with a concealed hood and insulated mock-neck collar, it goes wherever you go..